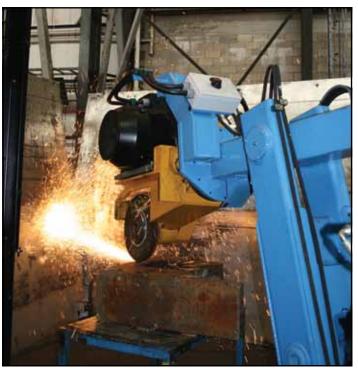

## **G45 GRINDER**

Robust proven compact design

Easily maintained motor and belt drive

Precise power application with force feedback

## **G45 GRINDER**

The modern replacement for the traditional swing frame grinder

A brand new mechanical structure with double roller spherical bearings. Operating with well established Mastaer Arm control system and hydraulics. Massively robust grinding spindle with 4 rows of large diameter angular contact ball bearings protected by fine tolerance labyrinths.