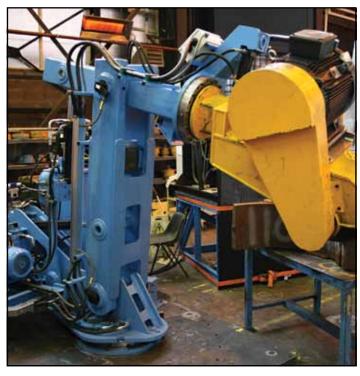

## **G45 GRINDER**

Robust proven compact design

Easily maintained motor and belt drive

Precise power application with force feedback

## **G45 GRINDER**

The modern replacement for the traditional swing frame grinder

A brand new mechanical structure with double roller spherical bearings. Operating with well established Mastaer Arm control system and hydraulics. Massively robust grinding spindle with 4 rows of large diameter angular contact ball bearings protected by fine tolerance labyrinths.