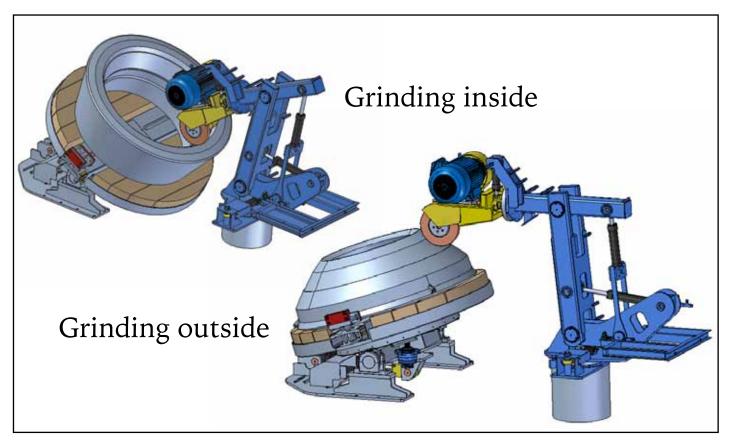

## **G45 GRINDER**

Robust proven compact design

Easily maintained motor and belt drive

Precise power application with force feedback

## **G45 GRINDER**

The modern replacement for the traditional swing frame grinder

A brand new mechanical structure with double roller spherical bearings. Operating with well established Mastaer Arm control system and hydraulics. Massively robust grinding spindle with 4 rows of large diameter angular contact ball bearings protected by fine tolerance labyrinths.