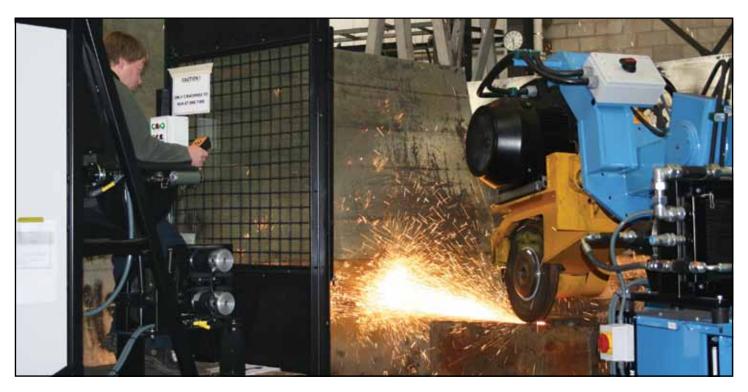

## **G45 GRINDER**

Robust proven compact design

Easily maintained motor and belt drive

Precise power application with force feedback

## **G45 GRINDER**

The modern replacement for the traditional swing frame grinder

A brand new mechanical structure with double roller spherical bearings. Operating with well established Mastaer Arm control system and hydraulics. Massively robust grinding spindle with 4 rows of large diameter angular contact ball bearings protected by fine tolerance labyrinths.